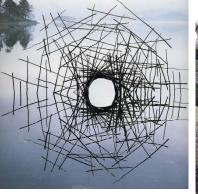

## Outside Art Activity

Andy Goldsworthy is an artist who makes sculptures from natural materials like rock, sticks and leaves.

Sometimes, Andy Goldsworthy makes sculptures outside. Often these won't last forever. The weather will wash them away. The natural material they are made from will become part of the landscape. This is called Land Art.

Create a piece of natural art like Andy Goldsworthy. Collect some natural materials and make some land art. You could use: leaves, bark, sticks, mud, flowers, stones, feathers, sand, light, reflections and shadows. He often makes spirals, circles, swirls and arches. Use your creativity and imagination, here are some examples of Andy Goldsworthy's pieces to get you started ...