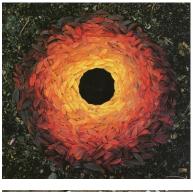

## Outside Art Activity

Andy Goldsworthy is an artist who makes sculptures from natural materials like rock, sticks and leaves.

Sometimes, Andy Goldsworthy makes sculptures outside. Often these won't last forever. The weather will wash them away. The natural material they are made from will become part of the landscape. This is called Land Art.

Create a piece of natural art like Andy Goldsworthy. Collect some natural materials and make some land art. You could use: leaves, bark, sticks, mud, flowers, stones, feathers, sand, light, reflections and shadows. He often makes spirals, circles, swirls and arches. Use your creativity and imagination, here are some examples of Andy Goldsworthy's pieces to get you started ...