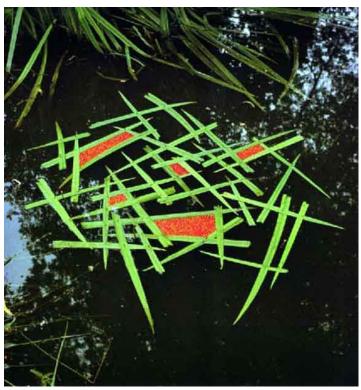

## Outside Art Activity

Andy Goldsworthy is an artist who makes sculptures from natural materials like rock, sticks and leaves.

Sometimes, Andy Goldsworthy makes sculptures outside. Often these won't last forever. The weather will wash them away. The natural material they are made from will become part of the landscape. This is called Land Art.

Create a piece of natural art like Andy Goldsworthy. Collect some natural materials and make some land art. You could use: leaves, bark, sticks, mud, flowers, stones, feathers, sand, light, reflections and shadows. He often makes spirals, circles, swirls and arches. Use your creativity and imagination, here are some examples of Andy Goldsworthy's pieces to get you started ...