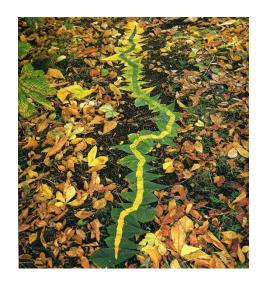

## Outside Art Activity

Andy Goldsworthy is an artist who makes sculptures from natural materials like rock, sticks and leaves.

Sometimes, Andy Goldsworthy makes sculptures outside. Often these won't last forever. The weather will wash them away. The natural material they are made from will become part of the landscape. This is called Land Art.

Create a piece of natural art like Andy Goldsworthy. Collect some natural materials and make some land art. You could use: leaves, bark, sticks, mud, flowers, stones, feathers, sand, light, reflections and shadows. He often makes spirals, circles, swirls and arches. Use your creativity and imagination, here are some examples of Andy Goldsworthy's pieces to get you started ...