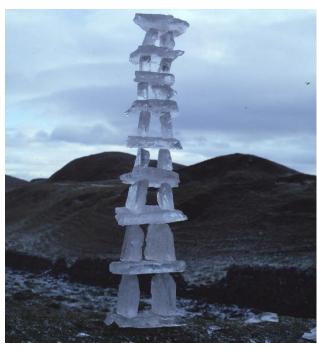

## Outside Art Activity

Andy Goldsworthy is an artist who makes sculptures from natural materials like rock, sticks and leaves.

Sometimes, Andy Goldsworthy makes sculptures outside. Often these won't last forever. The weather will wash them away. The natural material they are made from will become part of the landscape. This is called Land Art.

Create a piece of natural art like Andy Goldsworthy. Collect some natural materials and make some land art. You could use: leaves, bark, sticks, mud, flowers, stones, feathers, sand, light, reflections and shadows. He often makes spirals, circles, swirls and arches. Use your creativity and imagination, here are some examples of Andy Goldsworthy's pieces to get you started ...