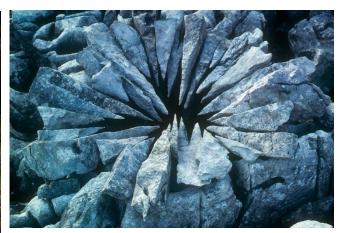

## Outside Art Activity

Andy Goldsworthy is an artist who makes sculptures from natural materials like rock, sticks and leaves.

Sometimes, Andy Goldsworthy makes sculptures outside. Often these won't last forever. The weather will wash them away. The natural material they are made from will become part of the landscape. This is called Land Art.

Create a piece of natural art like Andy Goldsworthy. Collect some natural materials and make some land art. You could use: leaves, bark, sticks, mud, flowers, stones, feathers, sand, light, reflections and shadows. He often makes spirals, circles, swirls and arches. Use your creativity and imagination, here are some examples of Andy Goldsworthy's pieces to get you started ...