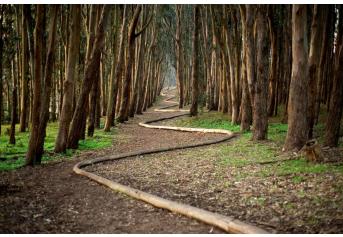

## Outside Art Activity

Andy Goldsworthy is an artist who makes sculptures from natural materials like rock, sticks and leaves.

Sometimes, Andy Goldsworthy makes sculptures outside. Often these won't last forever. The weather will wash them away. The natural material they are made from will become part of the landscape. This is called Land Art.

Create a piece of natural art like Andy Goldsworthy. Collect some natural materials and make some land art. You could use: leaves, bark, sticks, mud, flowers, stones, feathers, sand, light, reflections and shadows. He often makes spirals, circles, swirls and arches. Use your creativity and imagination, here are some examples of Andy Goldsworthy's pieces to get you started ...