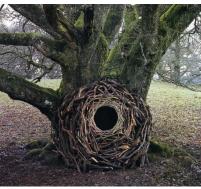

## Outside Art Activity

Andy Goldsworthy is an artist who makes sculptures from natural materials like rock, sticks and leaves.

Sometimes, Andy Goldsworthy makes sculptures outside. Often these won't last forever. The weather will wash them away. The natural material they are made from will become part of the landscape. This is called Land Art.

Create a piece of natural art like Andy Goldsworthy. Collect some natural materials and make some land art. You could use: leaves, bark, sticks, mud, flowers, stones, feathers, sand, light, reflections and shadows. He often makes spirals, circles, swirls and arches. Use your creativity and imagination, here are some examples of Andy Goldsworthy's pieces to get you started ...