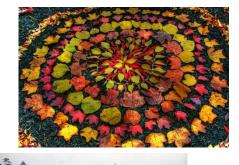

## Outside Art Activity

Andy Goldsworthy is an artist who makes sculptures from natural materials like rock, sticks and leaves.

Sometimes, Andy Goldsworthy makes sculptures outside. Often these won't last forever. The weather will wash them away. The natural material they are made from will become part of the landscape. This is called Land Art.

Create a piece of natural art like Andy Goldsworthy. Collect some natural materials and make some land art. You could use: leaves, bark, sticks, mud, flowers, stones, feathers, sand, light, reflections and shadows. He often makes spirals, circles, swirls and arches. Use your creativity and imagination, here are some examples of Andy Goldsworthy's pieces to get you started ...