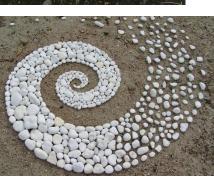

## Outside Art Activity

Andy Goldsworthy is an artist who makes sculptures from natural materials like rock, sticks and leaves.

Sometimes, Andy Goldsworthy makes sculptures outside. Often these won't last forever. The weather will wash them away. The natural material they are made from will become part of the landscape. This is called Land Art.

Create a piece of natural art like Andy Goldsworthy. Collect some natural materials and make some land art. You could use: leaves, bark, sticks, mud, flowers, stones, feathers, sand, light, reflections and shadows. He often makes spirals, circles, swirls and arches. Use your creativity and imagination, here are some examples of Andy Goldsworthy's pieces to get you started ...