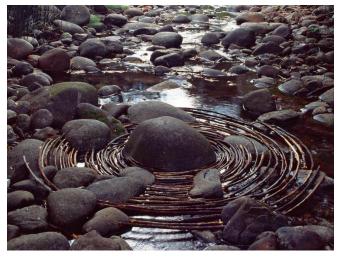

## Outside Art Activity

Andy Goldsworthy is an artist who makes sculptures from natural materials like rock, sticks and leaves.

Sometimes, Andy Goldsworthy makes sculptures outside. Often these won't last forever. The weather will wash them away. The natural material they are made from will become part of the landscape. This is called Land Art.

Create a piece of natural art like Andy Goldsworthy. Collect some natural materials and make some land art. You could use: leaves, bark, sticks, mud, flowers, stones, feathers, sand, light, reflections and shadows. He often makes spirals, circles, swirls and arches. Use your creativity and imagination, here are some examples of Andy Goldsworthy's pieces to get you started ...