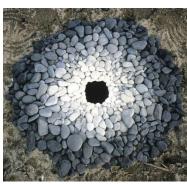

## Outside Art Activity

Andy Goldsworthy is an artist who makes sculptures from natural materials like rock, sticks and leaves.

Sometimes, Andy Goldsworthy makes sculptures outside. Often these won't last forever. The weather will wash them away. The natural material they are made from will become part of the landscape. This is called Land Art.

Create a piece of natural art like Andy Goldsworthy. Collect some natural materials and make some land art. You could use: leaves, bark, sticks, mud, flowers, stones, feathers, sand, light, reflections and shadows. He often makes spirals, circles, swirls and arches. Use your creativity and imagination, here are some examples of Andy Goldsworthy's pieces to get you started ...